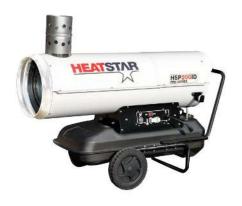

## 180,000 BTU Indirect Fired Diesel Heater Bundle

## Includes:

- (1) 14" duct adapter
- (1) 14" x 25' flexible duct
- (1) 33' analog thermostat (max temp. 95 degrees F)
- (1) Chimney vent pipe
- (1) High-wind vent cap

| Btu's                   | 180,000                                                                     |
|-------------------------|-----------------------------------------------------------------------------|
|                         |                                                                             |
| Amps                    | 13 Amps/Circuit, (1)total/120V/60HZ                                         |
|                         |                                                                             |
| Ductability             | Up to 50' with single 14" duct adapter Up to 25' with 12" dual duct adapter |
| Ductability             | Op to 25 with 12 dual duct adapter                                          |
| Air Volume              | 1060 cfm                                                                    |
|                         |                                                                             |
| Fuel Type               | Kerosene, Diesel #1 or #2, Fuel Oil, Jet A Fuel                             |
| Heater Weight and       |                                                                             |
| Dimensions              | 185 lbs 53"L x 23"W x 40"H                                                  |
|                         |                                                                             |
| Thermostat              | 33' analog thermostat (max temp. 95 degrees F)                              |
|                         |                                                                             |
| Tank Capacity           | 17 Gallons                                                                  |
|                         |                                                                             |
| Manufacturer's Warranty | 1 yr                                                                        |