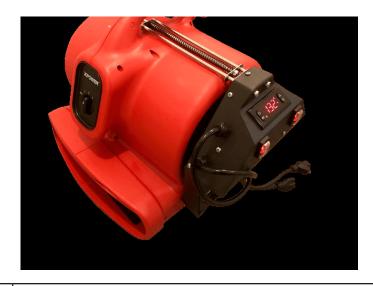

## **DUAH Heater Specification Sheet**

| Nec Compliant           | Yes                                                                                                     |
|-------------------------|---------------------------------------------------------------------------------------------------------|
| Amps                    | 7.5 Amps/Circuit, (2)total/120vac                                                                       |
| Btu's                   | 6,138                                                                                                   |
| Watts                   | 1800                                                                                                    |
| Air volume              | 1,050 CFM (Supply Fan Provided With Heater)                                                             |
| Fan Speed               | Single Speed                                                                                            |
| Heater Weight           | 24 lbs (20 lbs.supply fan, 4 lbs.heater)                                                                |
| Color                   | Red Fan, Black Heater                                                                                   |
| Thermostat              | Integrated, Digital                                                                                     |
| Treatment Capacity      | Up to 75 square feet with 8' ceilings; depending on building envelope, time requirements, and materials |
| Manufacturer's Warranty | 1 Year Repair or Replace                                                                                |