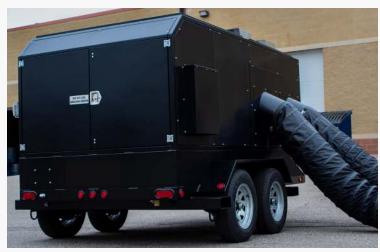

## 800,000 BTU Pro Series Turnkey Heat Trailer

## Includes:

- (2) Single 16" OR (2) Dual 12" diameter discharge ports
  (4) 16" x 25' sections OR (8)
  12" x 25' sections of high temperature duct
- (2) Thermostats
- (1) 8 KW Generator

| Btu's                           | 780,000 (trailer contains 2 - 390,000 btu heaters)                                                                           |
|---------------------------------|------------------------------------------------------------------------------------------------------------------------------|
| Amps                            | (2) 15 Amps/Circuit, (2)total/120vac                                                                                         |
| Temperature Rise                | 175F (77C/170F Max Space Temp)                                                                                               |
| Ductability                     | Up to 150'                                                                                                                   |
| Air Volume                      | 8000 cfm (each heater produces 4000 cfm)                                                                                     |
| Fuel Type                       | 299 US Gallons                                                                                                               |
| Heater Weight and<br>Dimensions | 4500 lbs (empty) 15'L x 7'4"W x 7'H                                                                                          |
| Color                           | Black                                                                                                                        |
| Thermostat                      | Mechanical, Line                                                                                                             |
| Water Removal Capacity          | The water removal rate is 715lbs/hr at full saturation.  Decontamination - Varies, please consult Thermal Flow Technologies. |
| Manufacturer's<br>Warranty      | 1yr Parts                                                                                                                    |