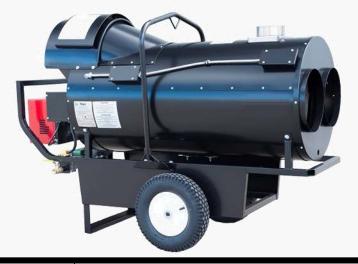

## 400,000 BTU Pro Series Propane Indirect-Fired Heater

## Includes:

- (1) Single 16" OR (1) Dual 12" diameter discharge plate
- (1) Thermostat
- (1) Flue Stack
- (1) 3-bottle manifold
- (1) 50' gas hose assembly

| Btu's                        | 390,000                                                                                                                      |
|------------------------------|------------------------------------------------------------------------------------------------------------------------------|
| Amps                         | 15 Amps/Circuit, (1)total/120vac                                                                                             |
| Temperature Rise             | 165F (77C/170F Max Space Temp)                                                                                               |
| Ductability                  | Up to 150'                                                                                                                   |
| Air Volume                   | 4000 cfm                                                                                                                     |
| Fuel Type                    | LP/NG                                                                                                                        |
| Heater Weight and Dimensions | 470 lbs 70"L x 29"W x 49" H                                                                                                  |
| Color                        | Black                                                                                                                        |
| Thermostat                   | Mechanical, Line                                                                                                             |
| Water Removal Capacity       | The water removal rate is 357lbs/hr at full saturation.  Decontamination - Varies, please consult Thermal Flow Technologies. |
| Manufacturer's<br>Warranty   | 1yr Parts                                                                                                                    |