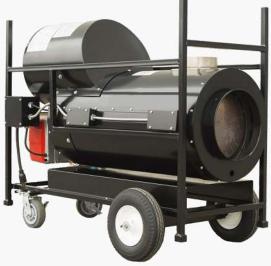

200,000 BTU Pro Series Propane Indirect-Fired Heater

## Includes:

- (1) Single 12" diameter discharge plate
- (1) Thermostat
- (1) Flue Stack
- (1) 2-bottle manifold
- (1) 50' gas hose assembly

| Btu's                        | 185,000                                                                                                                      |
|------------------------------|------------------------------------------------------------------------------------------------------------------------------|
| Amps                         | 15 Amps/Circuit, (1)total/120vac                                                                                             |
| Temperature Rise             | 160F (77C/170F Max Space Temp)                                                                                               |
| Ductability                  | Up to 150'                                                                                                                   |
| Air Volume                   | 2600 cfm                                                                                                                     |
| Fuel Type                    | LP/NG                                                                                                                        |
| Heater Weight and Dimensions | 300 lbs 52"L x 27"W x 48"H                                                                                                   |
| Color                        | Black                                                                                                                        |
| Thermostat                   | Mechanical, Line                                                                                                             |
| Water Removal Capacity       | The water removal rate is 170lbs/hr at full saturation.  Decontamination - Varies, please consult Thermal Flow Technologies. |
| Manufacturer's<br>Warranty   | 1yr Parts                                                                                                                    |