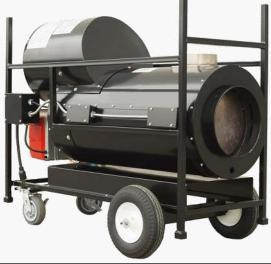

200,000 BTU Pro Series Propane Indirect-Fired Heater

## Includes:

- (1) Single 12" diameter discharge plate
- (1) Thermostat
- (1) Flue Stack
- (1) 2-bottle manifold
- (1) 50' gas hose assembly

| Btu's                        | 185,000                                                                                                                                    |
|------------------------------|--------------------------------------------------------------------------------------------------------------------------------------------|
| Amps                         | 15 Amps/Circuit, (1)total/120vac                                                                                                           |
| Temperature Rise             | 160F (77C/170F Max Space Temp)                                                                                                             |
| Ductability                  | Up to 150'                                                                                                                                 |
| Air Volume                   | 2600 cfm                                                                                                                                   |
| Fuel Type                    | LP/NG                                                                                                                                      |
| Heater Weight and Dimensions | 300 lbs 52"L x 27"W x 48"H                                                                                                                 |
| Color                        | Black                                                                                                                                      |
| Thermostat                   | Mechanical, Line                                                                                                                           |
| Treatment Capacity           | Can raise the temperature by 40 degrees in a 21,142 cubic foot space.  Decontamination - Varies, please consult Thermal Flow Technologies. |
| Manufacturer's<br>Warranty   | 1yr Parts                                                                                                                                  |