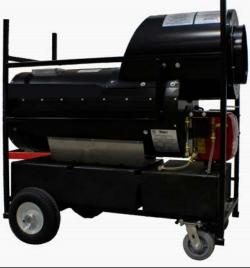

200,000 BTU Pro Series Diesel Indirect-Fired Heater

## Includes:

- (1) Single 12" diameter discharge plate
- (1) Thermostat
- (1) Flue Stack

| Btu's                           | 185,000                                                                                                                      |
|---------------------------------|------------------------------------------------------------------------------------------------------------------------------|
| Amps                            | 15 Amps/Circuit, (1)total/120vac                                                                                             |
| Temperature Rise                | 160F (77C/170F Max Space Temp)                                                                                               |
| Ductability                     | Up to 150'                                                                                                                   |
| Air Volume                      | 2600 cfm                                                                                                                     |
| Fuel Type                       | 22 US Gallons                                                                                                                |
| Heater Weight and<br>Dimensions | 330 lbs 51.5"L x 27"W x 43.5"H                                                                                               |
| Color                           | Black                                                                                                                        |
| Thermostat                      | Mechanical, Line                                                                                                             |
| Water Removal Capacity          | The water removal rate is 170lbs/hr at full saturation.  Decontamination - Varies, please consult Thermal Flow Technologies. |
| Manufacturer's<br>Warranty      | 1yr Parts                                                                                                                    |