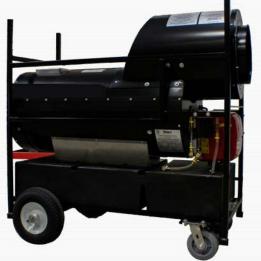

## 200,000 BTU Pro Series Diesel Indirect-Fired Heater

Includes:

(1) Single 12" diameter discharge plate

- (1) Thermostat
- (1) Flue Stack

| Btu's                           | 185,000                                                                                                                                      |
|---------------------------------|----------------------------------------------------------------------------------------------------------------------------------------------|
| Amps                            | 15 Amps/Circuit, (1)total/120vac                                                                                                             |
| Temperature Rise                | 160F (77C/170F Max Space Temp)                                                                                                               |
| Ductability                     | Up to 150'                                                                                                                                   |
| Air Volume                      | 2600 cfm                                                                                                                                     |
| Fuel Type                       | 22 US Gallons                                                                                                                                |
| Heater Weight and<br>Dimensions | 330 lbs 51.5"L x 27"W x 43.5"H                                                                                                               |
| Color                           | Black                                                                                                                                        |
| Thermostat                      | Mechanical, Line                                                                                                                             |
| Treatment Capacity              | Can raise the temperature by 40 degrees in a 21,142 cubic foot space.<br>Decontamination - Varies, please consult Thermal Flow Technologies. |
| Manufacturer's<br>Warranty      | 1yr Parts                                                                                                                                    |