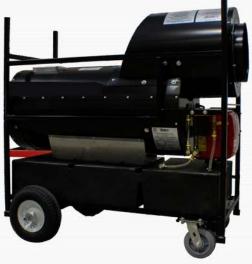

200,000 BTU Pro Series Diesel Indirect-Fired Heater

## Includes:

- (1) Single 12" diameter discharge plate
- (1) Thermostat
- (1) Flue Stack

| Btu's                        | 185,000                                                                                                                                  |
|------------------------------|------------------------------------------------------------------------------------------------------------------------------------------|
| Amps                         | 15 Amps/Circuit, (1)total/120vac                                                                                                         |
| Temperature Rise             | 160F (77C/170F Max Space Temp)                                                                                                           |
| Ductability                  | Up to 150'                                                                                                                               |
| Air Volume                   | 2600 cfm                                                                                                                                 |
| Fuel Type                    | 22 US Gallons                                                                                                                            |
| Heater Weight and Dimensions | 330 lbs 51.5"L x 27"W x 43.5"H                                                                                                           |
| Color                        | Black                                                                                                                                    |
| Thermostat                   | Mechanical, Line                                                                                                                         |
| Treatment Capacity           | Treats bed bug infested structures up to 1200sqft with 8' ceilings.  Decontamination - Varies, please consult Thermal Flow Technologies. |
| Manufacturer's<br>Warranty   | 1yr Parts                                                                                                                                |