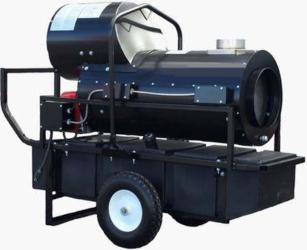

## 200,000 BTU Pro Series Diesel Indirect-Fired Heater w/ 42 Gal Tank

Includes:

(1) Single 12" diameter discharge plate

- (1) Thermostat
- (1) Flue Stack

| Btu's                          | 185,000                                                                                                                        |
|--------------------------------|--------------------------------------------------------------------------------------------------------------------------------|
| Amps                           | 15 Amps/Circuit, (1)total/120vac                                                                                               |
| Temperature Rise               | 160F (77C/170F Max Space Temp)                                                                                                 |
| Ductability                    | Up to 150'                                                                                                                     |
| Air Volume                     | 2600 cfm                                                                                                                       |
|                                | 42 US Gallons                                                                                                                  |
| Fuel Type<br>Heater Weight and |                                                                                                                                |
| Dimensions                     | 350 lbs 51.5"L x 27"W x 48"H                                                                                                   |
| Color                          | Black                                                                                                                          |
| Thermostat                     | Mechanical, Line                                                                                                               |
| Water Removal Capacity         | The water removal rate is 170lbs/hr at full saturation.<br>Decontamination - Varies, please consult Thermal Flow Technologies. |
| Manufacturer's<br>Warranty     | 1yr Parts                                                                                                                      |