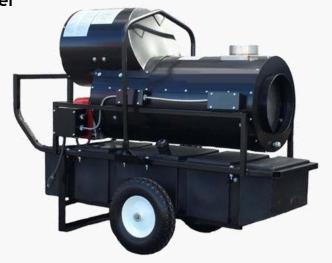

200,000 BTU Pro Series Diesel Indirect-Fired Heater

w/ 42 Gal Tank

## Includes:

- (1) Single 12" diameter discharge plate
- (1) Thermostat
- (1) Flue Stack

| Btu's                        | 185,000                                                                                                                                    |
|------------------------------|--------------------------------------------------------------------------------------------------------------------------------------------|
| Amps                         | 15 Amps/Circuit, (1)total/120vac                                                                                                           |
| Temperature Rise             | 160F (77C/170F Max Space Temp)                                                                                                             |
| Ductability                  | Up to 150'                                                                                                                                 |
| Air Volume                   | 2600 cfm                                                                                                                                   |
| Fuel Type                    | 42 US Gallons                                                                                                                              |
| Heater Weight and Dimensions | 350 lbs 51.5"L x 27"W x 48"H                                                                                                               |
| Color                        | Black                                                                                                                                      |
| Thermostat                   | Mechanical, Line                                                                                                                           |
| Treatment Capacity           | Can raise the temperature by 40 degrees in a 21,142 cubic foot space.  Decontamination - Varies, please consult Thermal Flow Technologies. |
| Manufacturer's<br>Warranty   | 1yr Parts                                                                                                                                  |