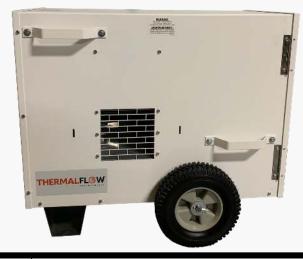

## 175,000 BTU Propane Heater

| Btu's                           | 175,000                                                                                                                      |
|---------------------------------|------------------------------------------------------------------------------------------------------------------------------|
| Amps                            | 15 Amps/Circuit, (1)total/120vac                                                                                             |
| Temperature Rise                | 160F (75C/167F Max Space Temp)                                                                                               |
| Ductability                     | Up to 25'                                                                                                                    |
| Air Volume                      | 1200 cfm                                                                                                                     |
| Fuel Type                       | LP/NG                                                                                                                        |
| Heater Weight and<br>Dimensions | 164 lbs 31"L x 24.5"W x 32"H                                                                                                 |
| Color                           | White                                                                                                                        |
| Thermostat                      | High Temp/Wifi Enabled                                                                                                       |
| Water Removal Capacity          | The water removal rate is 160lbs/hr at full saturation.  Decontamination - Varies, please consult Thermal Flow Technologies. |
| Manufacturer's<br>Warranty      | 1yr Parts                                                                                                                    |